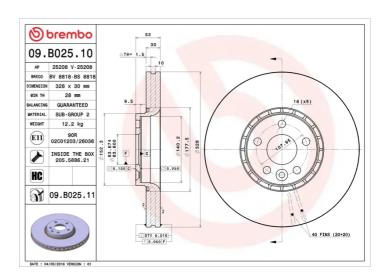

## **BRAKE DISC 09.B025.10**

## **Technical specifications**

| EAN code        | Axle          | Diameter Ø          |
|-----------------|---------------|---------------------|
| 8020584025918   | Front         | <b>328</b> mm       |
|                 |               |                     |
| Thickness (TH)  | Height (A)    | Number of holes (C) |
| <b>30</b> mm    | <b>52</b> mm  | 5                   |
|                 |               |                     |
| Brake disc type | Centering (B) | Min. thickness      |
| Ventilated      | <b>64</b> mm  | <b>28</b> mm        |

Tightening torque

140 Nm