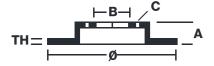

## **Technical specifications**

| EAN code        | Axle          | Diameter Ø          |
|-----------------|---------------|---------------------|
| 8020584025918   | Front         | <b>328</b> mm       |
|                 |               |                     |
| Thickness (TH)  | Height (A)    | Number of holes (C) |
| <b>30</b> mm    | <b>52</b> mm  | 5                   |
|                 |               |                     |
| Brake disc type | Centering (B) | Min. thickness      |
| Ventilated      | <b>64</b> mm  | <b>28</b> mm        |