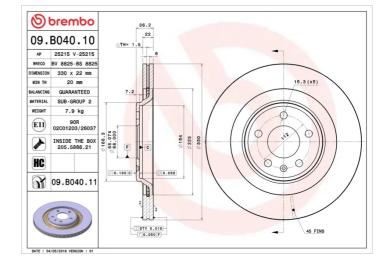

### **Technical specifications**

| EAN code             | Axle          |
|----------------------|---------------|
| <b>8020584026151</b> | <b>Rear</b>   |
| Thickness (TH)       | Height (A)    |
| <b>22</b> mm         | <b>36</b> mm  |
| Brake disc type      | Centering (B) |
| <b>Ventilated</b>    | <b>68</b> mm  |

#### Tightening torque

120 Nm

| Diameter Ø<br><b>330</b> mm |
|-----------------------------|
| Number of holes (C)<br>5    |
| Min thicknoss               |

Min. thickness **20** mm