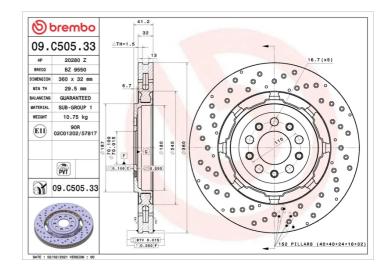

## **BRAKE DISC DUAL CAST** 09.C505.33

Dual Cast brake disc 09.C505.33 belongs to **Brembo Premium Line** 

The Dual Cast brake disc is an exclusive Brembo solution characterised by a cast iron braking surface and the aluminium hat, which combine the advantages of cast iron behaviour at high temperatures with the light weight of aluminium. This results in a lighter weight and less thermal deformation for improved braking system performance.

### **Technical specifications**

| EAN code          | Axle          | Diameter Ø          |
|-------------------|---------------|---------------------|
| 8020584316795     | Front         | <b>360</b> mm       |
| Thickness (TH)    | Height (A)    | Number of holes (C) |
| <b>32</b> mm      | <b>41</b> mm  | 5                   |
| Brake disc type   | Centering (B) | Min. thickness      |
| <b>Ventilated</b> | <b>70</b> mm  | <b>29,5</b> mm      |