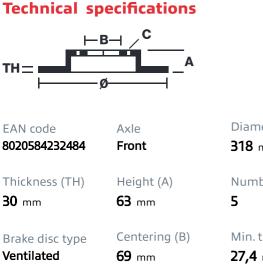

## Diameter Ø **318** mm Number of holes (C)

Min. thickness **27,4** mm

**COMPATIBLE VEHICLES** 