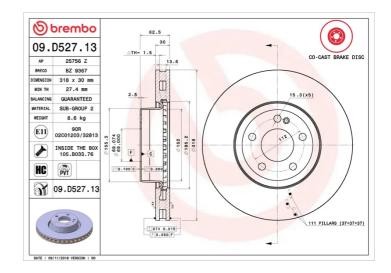

## BRAKE DISC CO-CAST 09.D527.13

Co-Cast brake disc 09.D527.13 belongs to Brembo Premium Line

The Co-Cast brake disc consists of a steel hat cast onto the high-carbon cast iron braking surface. This technology not only ensures superior performance for the braking system but also allows the weight of the disc itself to be reduced by up to 15%, resulting in reduced consumption and emission levels and improved road handling.

## Diameter Ø **318** mm Number of holes (C)

Min. thickness **27,4** mm

**COMPATIBLE VEHICLES** 