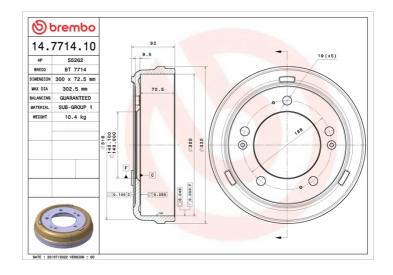

## DRUM 14.7714.10

The 14.7714.10 drum is synonymous with reliability

Brembo has developed several design solutions for drum brakes which combine multiple materials to reduce the overall weight. The most popular range of lamellar graphite cast iron drums is supplemented by cast iron drums with a steel sprocket flange and aluminium drums, whereby only the inner part of the drum on which the shoes operate are made of lamellar cast iron, namely the brake band. Additionally drums with built-in bearing kit and hub are added to this range.

## **Technical specifications**

| EAN code                   | Axle                            | Diameter        |
|----------------------------|---------------------------------|-----------------|
| 8020584771419              | <b>Rear</b>                     | <b>300</b> mm   |
| Width                      | Height                          | Number of holes |
| <b>72,5</b> mm             | <b>92</b>                       | <b>5</b>        |
| Centering<br><b>140</b> mm | Max diameter<br><b>302,5</b> mm |                 |