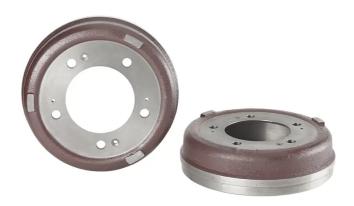

## DRUM 14.7714.10

The 14.7714.10 drum is synonymous with reliability

Brembo has developed several design solutions for drum brakes which combine multiple materials to reduce the overall weight. The most popular range of lamellar graphite cast iron drums is supplemented by cast iron drums with a steel sprocket flange and aluminium drums, whereby only the inner part of the drum on which the shoes operate are made of lamellar cast iron, namely the brake band. Additionally drums with built-in bearing kit and hub are added to this range.