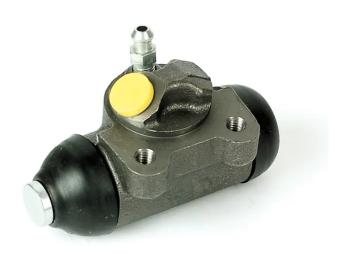

## BRAKE WHEEL CYLINDER A 12 061

The A 12 061 brake wheel cylinder is synonymous with reliability

Brembo brake wheel cylinders are subjected to checks during the entire production process to guarantee their conformity to the strictest standards. Tightness, durability and burst tests are conducted to guarantee the reliability of the product in the most critical conditions of use.

## **Technical specifications**

| EAN code      | Axle           | Diameter       |
|---------------|----------------|----------------|
| 8432509600191 | Rear           | <b>22,2</b> mm |
|               |                | -              |
| Threading     | Braking system | Material       |
| 10 x 1        | TRW            | Cast Iron      |