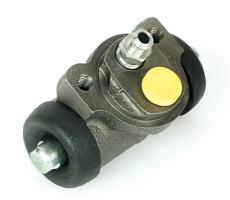

## BRAKE WHEEL CYLINDER A 12 444

## The A 12 444 brake wheel cylinder is synonymous with reliability

Brembo brake wheel cylinders are subjected to checks during the entire production process to guarantee their conformity to the strictest standards. Tightness, durability and burst tests are conducted to guarantee the reliability of the product in the most critical conditions of use.

## **Technical specifications**

EAN code Axle Diameter 8432509603550 Rear 20,64 mm

Threading Material 10 x 1 Cast Iron