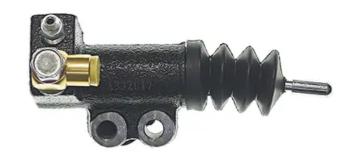

## CLUTCH CYLINDER E 30 016

## The E 30 016 clutch cylinder is synonymous with reliability

Brembo's range of clutch cylinders consists not only of external clutch cylinders but also concentric clutch slave cylinders. The concentric clutch slave cylinder combines the functions of the thrust bearing and of the clutch cylinder in a single part. The clutch is therefore operated directly by the concentric actuator which performs the functions of the clutch cylinder and of the thrust bearing.