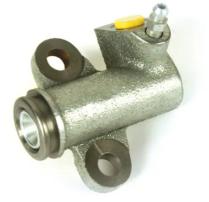

## CLUTCH CYLINDER E 56 016

The E 56 016 clutch cylinder is synonymous with reliability

Brembo's range of clutch cylinders consists not only of external clutch cylinders but also concentric clutch slave cylinders. The concentric clutch slave cylinder combines the functions of the thrust bearing and of the clutch cylinder in a single part. The clutch is therefore operated directly by the concentric actuator which performs the functions of the clutch cylinder and of the thrust bearing.