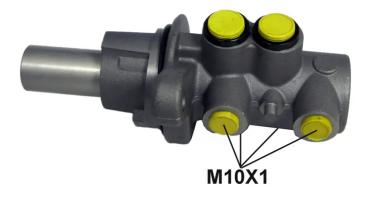

### **Technical specifications**

| EAN code<br><b>8432509647653</b> | Axle           | Diameter<br><b>23,81</b> mm |
|----------------------------------|----------------|-----------------------------|
| Threading                        | Braking system | Material                    |
| <b>10 X 1 (4)</b>                | <b>Bosch</b>   | <b>Aluminium</b>            |