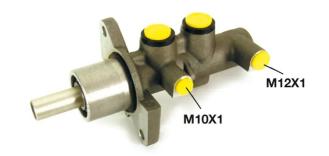

## **Technical specifications**

| EAN code<br><b>8432509610909</b>      | Axle                         | 23,81 mm                     |
|---------------------------------------|------------------------------|------------------------------|
| Threading<br>10 x 1 (1),12 x 1<br>(1) | Braking system<br><b>TRW</b> | Material<br><b>Aluminium</b> |