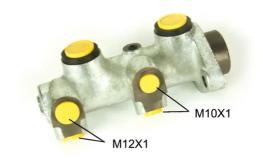

## **Technical specifications**

| EAN code<br><b>8432509610923</b>      | Axle                        | <b>20,64</b> mm              |
|---------------------------------------|-----------------------------|------------------------------|
| Threading<br>10 x 1 (2),12 x 1<br>(2) | Braking system <b>DELCO</b> | Material<br><b>Aluminium</b> |