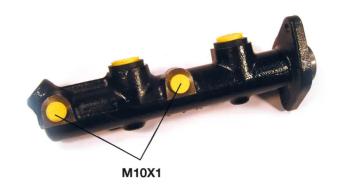

## **Technical specifications**

EAN code
8432509638316

Axle

Diameter
20,64 mm

Threading
10 x 1 (2),10 x 1
Braking system
Bendix

Cast Iron

**COMPATIBLE VEHICLES** 