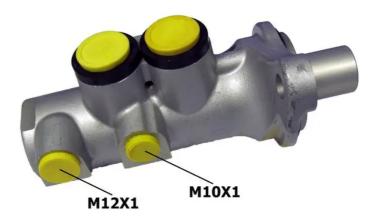

### **Technical specifications**

| EAN code<br>8432509654583             | Axle                         | Diameter<br><b>22,2</b> mm   |
|---------------------------------------|------------------------------|------------------------------|
| Threading<br>10 x 1 (1),12 x 1<br>(1) | Braking system<br><b>TRW</b> | Material<br><b>Aluminium</b> |