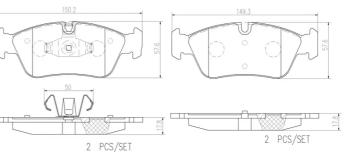

## **Technical specifications**

| EAN code               | Axle                   | Thickness                       |         |
|------------------------|------------------------|---------------------------------|---------|
| 8020584087893          | Front                  | <b>18</b> mm                    | - 150.2 |
| Width<br><b>150</b> mm | Height<br><b>58</b> mm | Braking system<br><b>Teves</b>  |         |
| Wear indicator         | WVA number             | Accessories<br>With accessories |         |