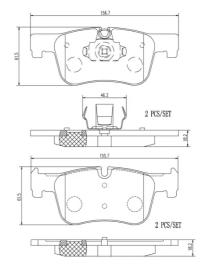

### **Technical specifications**

| EAN code      | Axle         | Thickness    |
|---------------|--------------|--------------|
| 8020584087992 | Front        | <b>18</b> mm |
| Width         | Height       | Braking sy   |
| <b>156</b> mm | <b>62</b> mm | Teves        |
|               |              |              |

#### Wear indicator

Prepared for wear indicator

WVA number 25506,25507

| <b>18</b> mm                   |
|--------------------------------|
| Braking system<br><b>Teves</b> |
| Accessories                    |

#### With accessories With anti-squeal shim With piston clip