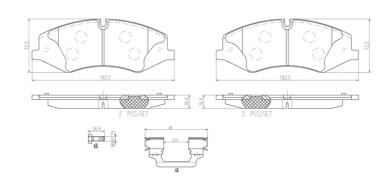

## **Technical specifications**

 EAN code
 Axle
 Thickness

 8020584082973
 Front
 18 mm

Width Height Braking system

**193** mm **73** mm **TRW** 

Accessories

Wear indicator

Prepared for wear
indicator