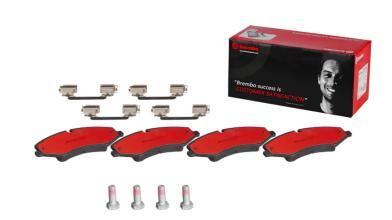

- ✓ OE-equivalent
- Brembo quality
- Safety
- Comfort
- Durability

indicator

- ✓ Dust reduction
- ✓ With accessories

25021,25022

With accessories
With anti-squeal shim

With brake caliper

bolts

**COMPATIBLE VEHICLES** 