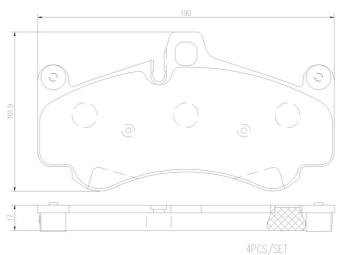

## **Technical specifications**

| EAN code<br><b>8020584083147</b>           | Axle<br>Front and rear     | Thickness  17 mm                                      |
|--------------------------------------------|----------------------------|-------------------------------------------------------|
| Width<br>190 mm                            | Height<br>102 mm           | Braking system<br>Brembo                              |
| Wear indicator Prepared for wear indicator | WVA number<br><b>23414</b> | Accessories With anti-squeal shim With counterweights |