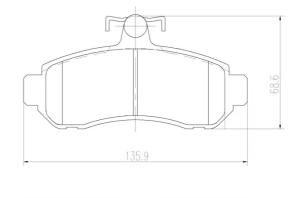

## **Technical specifications**

| EAN code                  | Axle                       | Thickness                               |
|---------------------------|----------------------------|-----------------------------------------|
| <b>8020584086124</b>      | <b>Front</b>               | <b>14</b> mm                            |
| Width                     | Height                     | Braking system                          |
| <b>136</b> mm             | <b>69</b> mm               | <b>Lucas</b>                            |
| Wear indicator<br>Without | WVA number<br><b>22063</b> | Accessories<br>With anti-squeal<br>shim |