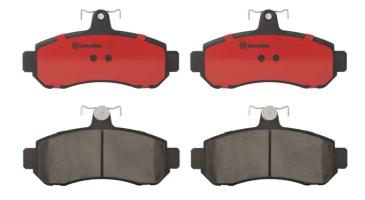

## BRAKE PAD PRIME CERAMIC P99017N

The P99017N NAO brake pad is synonymous with reliability

Brembo NAO brake pads stand out for their ultimate braking comfort, reduced friction wear and low dust mission, which makes for cleaner rims and reduced maintenance requirements. The advanced friction material in keeping with the strictest environmental standards is the main distinguishing feature of NAO compounds.

- OE-equivalent
- Brembo quality
- Safety
- Comfort
- 🗸 Durability
- Dust reduction
- With accessories