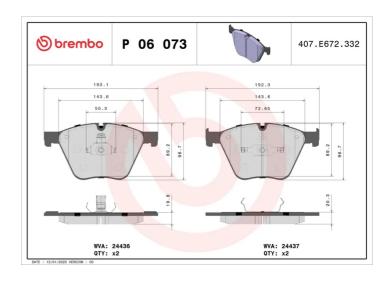

## **Technical specifications**

| •                                          |                                  |                                                                     |
|--------------------------------------------|----------------------------------|---------------------------------------------------------------------|
| EAN code<br><b>8020584102671</b>           | Axle<br>Front                    | Thickness<br>20 mm                                                  |
| Width 193 mm                               | Height<br><b>97</b> mm           | Braking system <b>Teves</b>                                         |
| Wear indicator Prepared for wear indicator | WVA number<br><b>24436,24437</b> | Accessories With accessories With anti-squeal shim With piston clip |