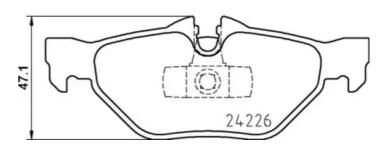

#### **Technical specifications**

| EAN code<br><b>8020584087336</b>  | Axle<br><b>Rear</b>       | Thickness<br><b>17</b> mm                                           |
|-----------------------------------|---------------------------|---------------------------------------------------------------------|
| Width<br>123 mm                   | Height<br><b>45</b> mm    | Braking system <b>Teves</b>                                         |
| Wear indicator<br><b>Electric</b> | WVA number<br>23927,24226 | Accessories With accessories With anti-squeal shim With piston clip |