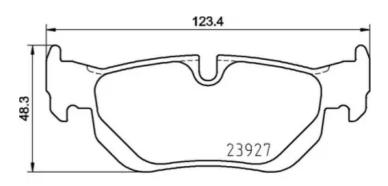

#### **Technical specifications**

| EAN code<br><b>8020584087336</b>  | Axle<br><b>Rear</b>       | Thickness<br><b>17</b> mm                                           |
|-----------------------------------|---------------------------|---------------------------------------------------------------------|
| Width<br>123 mm                   | Height<br><b>45</b> mm    | Braking system <b>Teves</b>                                         |
| Wear indicator<br><b>Electric</b> | WVA number<br>23927,24226 | Accessories With accessories With anti-squeal shim With piston clip |