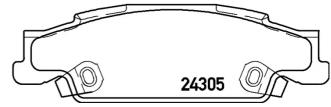

## **Technical specifications**

| Axle<br><b>Rear</b>           | Thickness<br><b>14</b> mm                                                  |
|-------------------------------|----------------------------------------------------------------------------|
| Height                        | Braking system                                                             |
| <b>37</b> mm                  | Wagner                                                                     |
|                               | Accessories                                                                |
| WVA number <b>24304,24305</b> | With accessories<br>With anti-squeal<br>shim<br>With brake calipe<br>bolts |
|                               | Rear Height 37 mm  WVA number                                              |