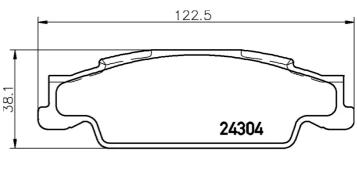

## **Technical specifications**

| Axle<br><b>Rear</b>           | Thickness<br><b>14</b> mm                                                  |
|-------------------------------|----------------------------------------------------------------------------|
| Height                        | Braking system                                                             |
| <b>37</b> mm                  | Wagner                                                                     |
|                               | Accessories                                                                |
| WVA number <b>24304,24305</b> | With accessories<br>With anti-squeal<br>shim<br>With brake calipe<br>bolts |
|                               | Rear Height 37 mm  WVA number                                              |