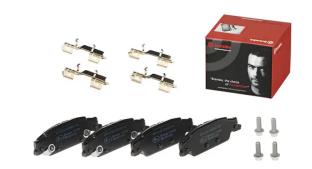

## The P 09 007 brake pad is synonymous with reliability

The Brembo brake pad guarantees ultimate safety when braking thanks to the use of more than 100 different compounds, designed according to the type of vehicle and use. Stopping distances reduced to a minimum, maximum driving comfort and silent operation are the most important features of Brembo materials. Brembo brake pads are supplied together with an extensive range of accessories and assembly kits for professional-standard installation.

- ✓ OE-equivalent
- Brembo quality
- ✓ ECE-R90 certificate
- ✓ Safety
- Performance
- ✓ Comfort
- With accessories

## **Technical specifications**

| Axle<br><b>Rear</b>           | Thickness<br><b>14</b> mm                                                  |
|-------------------------------|----------------------------------------------------------------------------|
| Height                        | Braking system                                                             |
| <b>37</b> mm                  | Wagner                                                                     |
|                               | Accessories                                                                |
| WVA number <b>24304,24305</b> | With accessories<br>With anti-squeal<br>shim<br>With brake calipe<br>bolts |
|                               | Rear Height 37 mm  WVA number                                              |