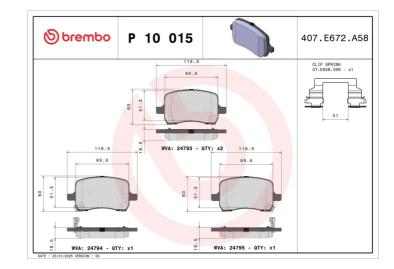

## **Technical specifications**

| EAN code             | Axle                     | Thickness        |
|----------------------|--------------------------|------------------|
| <b>8020584090404</b> | Front                    | <b>20</b> mm     |
| Width                | Height                   | Braking system   |
| <b>119</b> mm        | <b>60</b> mm             | <b>Bosch</b>     |
| Wear indicator       | WVA number               | Accessories      |
| <b>Acoustic</b>      | <b>24793,24794,24795</b> | With anti-squeal |