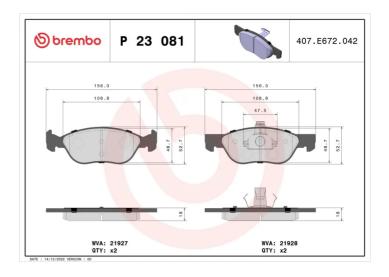

## **BRAKE PAD P 23 081**

## **Technical specifications**

| EAN code<br><b>8020584051511</b> | Axle<br>Front                    | Thickness<br>18 mm                                                  |
|----------------------------------|----------------------------------|---------------------------------------------------------------------|
| Width<br>156 mm                  | Height 53 mm                     | Braking system<br><b>Teves</b>                                      |
| Wear indicator<br><b>Without</b> | WVA number<br><b>21927,21928</b> | Accessories With accessories With anti-squeal shim With piston clip |