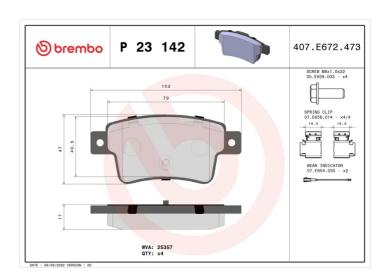

## **BRAKE PAD P 23 142**

## **Technical specifications**

Axle

| 8020584108819                     | Rear                             | <b>17</b> mm                                                                                 |
|-----------------------------------|----------------------------------|----------------------------------------------------------------------------------------------|
| Width <b>102</b> mm               | Height<br><b>47</b> mm           | Braking system  Bosch                                                                        |
| Wear indicator<br><b>Electric</b> | WVA number<br><b>25357,25451</b> | Accessories With accessories With anti-squeal shim With brake caliper bolts With piston clip |

**Thickness** 