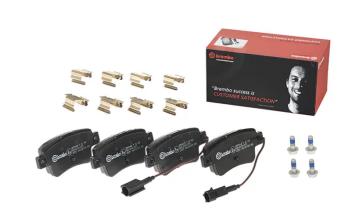

## The P 23 142 brake pad is synonymous with reliability

The Brembo brake pad guarantees ultimate safety when braking thanks to the use of more than 100 different compounds, designed according to the type of vehicle and use. Stopping distances reduced to a minimum, maximum driving comfort and silent operation are the most important features of Brembo materials. Brembo brake pads are supplied together with an extensive range of accessories and assembly kits for professional-standard installation.

- Brembo quality
- ECE-R90 certificate
- ✓ Safety
- Performance
- ✓ Comfort

EAN code

With accessories