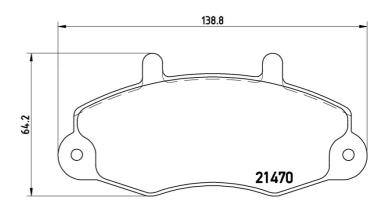

## **Technical specifications**

Axle

| 8020584052044                    | Front                  | <b>19</b> mm                            |
|----------------------------------|------------------------|-----------------------------------------|
| Width<br>139 mm                  | Height<br><b>64</b> mm | Braking system<br><b>Bendix</b>         |
| Wear indicator<br><b>Without</b> | WVA number<br>21470    | Accessories<br>With anti-squeal<br>shim |