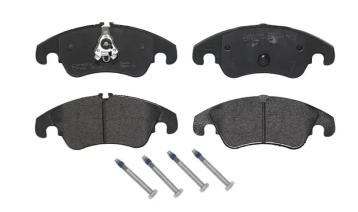

- ✓ OE-equivalent
- Brembo quality
- ✓ ECE-R90 certificate
- Safety
- Performance
- ✓ Comfort
- With accessories

Prepared for wear 24408,24409,24743 indicator

With accessories With anti-squeal shim

With brake caliper

bolts

With piston clip