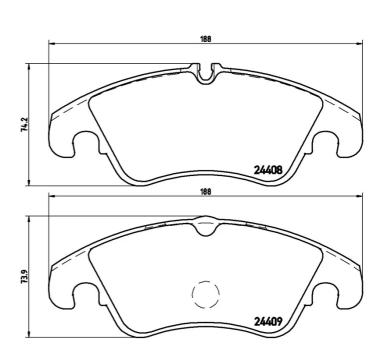

## **Technical specifications**

EAN code Thickness **8020584060476 19** mm

Width Height Braking system

188 mm 74 mm Lucas

Accessories

Wear indicator

Prepared for wear

24400 2450