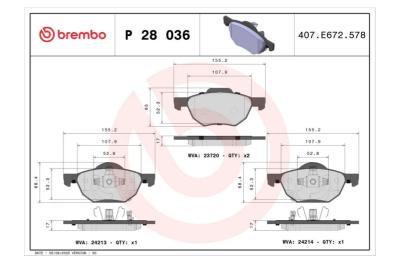

#### **Technical specifications** Thickness EAN code Axle 8020584052709 Front 17 mm Width Height Braking system 156 mm 65 mm Teves Accessories With accessories Wear indicator WVA number With anti-squeal Acoustic 23720,24213,24214 shim With piston clip