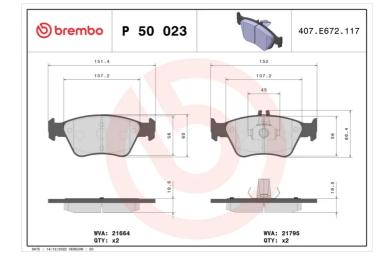

- OE-equivalent
- Brembo quality
- ECE-R90 certificate
- Safety
- Performance
- Comfort
- With accessories

| Technical specifications                         |                           |                                                                                 |
|--------------------------------------------------|---------------------------|---------------------------------------------------------------------------------|
| EAN code                                         | Axle                      | Thickness                                                                       |
| <b>8020584053959</b>                             | Front                     | <b>20</b> mm                                                                    |
| Width                                            | Height                    | Braking system                                                                  |
| <b>151</b> mm                                    | <b>60</b> mm              | <b>Teves</b>                                                                    |
| Wear indicator<br>Prepared for wear<br>indicator | WVA number<br>21664,21795 | Accessories<br>With accessories<br>With anti-squeal<br>shim<br>With piston clip |