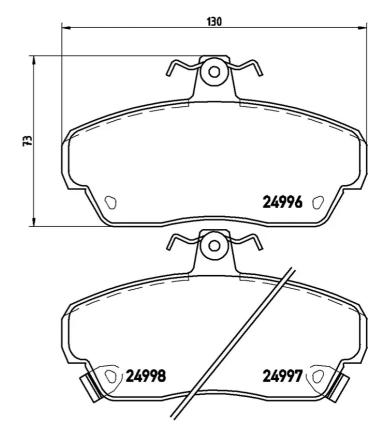

## **Technical specifications**

| EAN code<br><b>8020584090664</b> | Axle<br>Front                          | Thickness  17 mm                        |
|----------------------------------|----------------------------------------|-----------------------------------------|
| Width 130 mm                     | Height <b>73</b> mm                    | Braking system<br><b>Lucas</b>          |
| Wear indicator <b>Acoustic</b>   | WVA number<br><b>24996,24997,24998</b> | Accessories<br>With anti-squeal<br>shim |