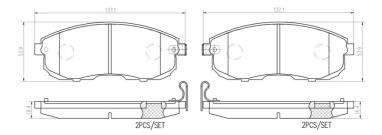

## **Technical specifications**

| EAN code                   | Axle                             | Thickness                               |
|----------------------------|----------------------------------|-----------------------------------------|
| 8020584116005              | Front                            | <b>16</b> mm                            |
|                            |                                  |                                         |
| Width                      | Height                           | Braking system                          |
| <b>137</b> mm              | <b>54</b> mm                     | Sumitomo                                |
|                            |                                  |                                         |
| Wear indicator<br>Acoustic | WVA number<br><b>21561,21562</b> | Accessories<br>With anti-squeal<br>shim |