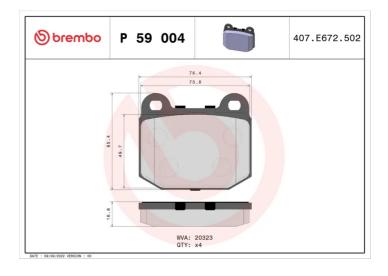

## **Technical specifications**

| EAN code<br><b>8020584055359</b> | Axle<br>Front          | Thickness<br><b>17</b> mm               |
|----------------------------------|------------------------|-----------------------------------------|
| Width 77 mm                      | Height<br><b>66</b> mm | Braking system<br><b>Teves</b>          |
| Wear indicator<br><b>Without</b> | WVA number<br>20323    | Accessories<br>With anti-squeal<br>shim |