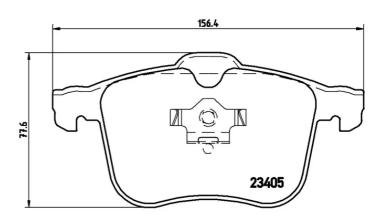

## **Technical specifications**

**Thickness** EAN code Axle 8020584061534 Front 21 mm Width Height Braking system

155 mm **73** mm **Teves** 

Accessories Wear indicator With accessories WVA number Prepared for wear With anti-squeal

20224,23405 shim

With piston clip