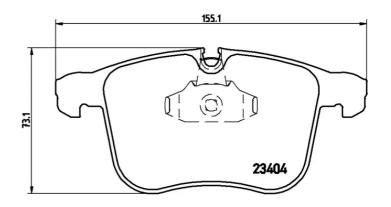

## **Technical specifications**

**Thickness** EAN code Axle 8020584061534 Front 21 mm Width Height Braking system

155 mm **73** mm **Teves** 

Accessories Wear indicator With accessories WVA number Prepared for wear With anti-squeal

20224,23405 shim

With piston clip