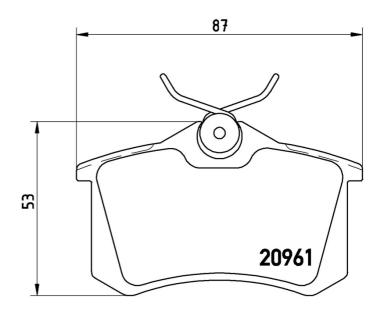

## **Technical specifications**

EAN code Thickness **8020584061664 17** mm

Width Height Braking system

87 mm 53 mm Lucas

Accessories

Wear indicator WVA number With anti-squeal Without 20961 Shim

With brake caliper