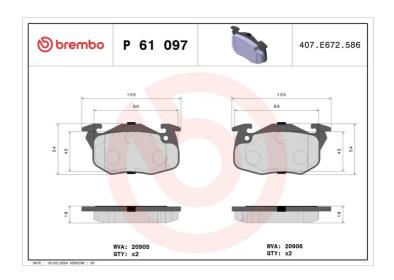

## **Technical specifications**

| Wear indicator Prepared for wear indicator | WVA number <b>20905,20906</b> | Accessories With anti-squeal shim |
|--------------------------------------------|-------------------------------|-----------------------------------|
| Width<br><b>105</b> mm                     | Height<br><b>54</b> mm        | Braking system Bendix             |
| EAN code<br><b>8020584061756</b>           | Axle<br>Front                 | Thickness  18 mm                  |