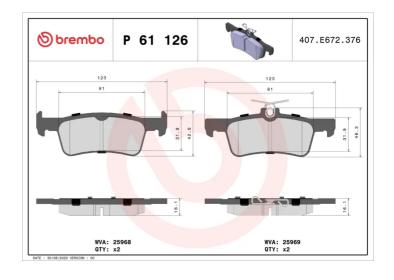

## **Technical specifications**

| EAN code<br><b>8020584081228</b> | Axle<br><b>Rear</b>              | Thickness  16 mm                        |
|----------------------------------|----------------------------------|-----------------------------------------|
| Width 123 mm                     | Height <b>42</b> mm              | Braking system<br><b>Teves</b>          |
| Wear indicator<br><b>Without</b> | WVA number<br><b>25968,25969</b> | Accessories<br>With anti-squeal<br>shim |