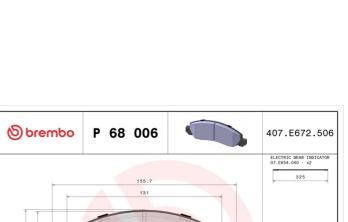

## **BRAKE PAD** P 68 006

The P 68 006 brake pad is synonymous with reliability

The Brembo brake pad guarantees ultimate safety when braking thanks to the use of more than 100 different compounds, designed according to the type of vehicle and use. Stopping distances reduced to a minimum, maximum driving comfort and silent operation are the most important features of Brembo materials. Brembo brake pads are supplied together with an extensive range of accessories and assembly kits for professionalstandard installation.

#### **Technical specifications**

| EAN code             | Axle                     | Thickness        |
|----------------------|--------------------------|------------------|
| <b>8020584056691</b> | Front                    | <b>19</b> mm     |
| Width                | Height                   | Braking system   |
| <b>156</b> mm        | <b>57</b> mm             | <b>Bendix</b>    |
| Wear indicator       | WVA number               | Accessories      |
| <b>Electric</b>      | <b>20926,20928,20929</b> | With anti-squeal |