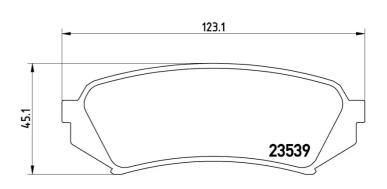

## **Technical specifications**

| EAN code<br><b>8020584057841</b> | Axle<br><b>Rear</b>     | Thickness 18 mm                   |
|----------------------------------|-------------------------|-----------------------------------|
| Width 123 mm                     | Height <b>45</b> mm     | Braking system Sumitomo           |
| Wear indicator<br><b>Without</b> | WVA number <b>23539</b> | Accessories With anti-squeal shim |