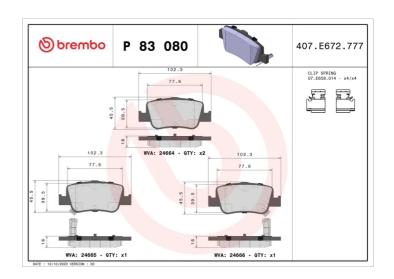

## **BRAKE PAD P 83 080**

## **Technical specifications**

EAN code Axle Thickness 8020584062180 Rear 16 mm

Width Height Braking system

**102** mm **46** mm **Bosch** 

Accessories

Wear indicator WVA number With accessories With anti-squeal chim

shim

With piston clip

**COMPATIBLE VEHICLES** 