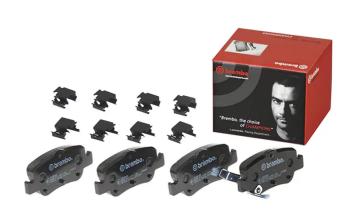

## The P 83 080 brake pad is synonymous with reliability

The Brembo brake pad guarantees ultimate safety when braking thanks to the use of more than 100 different compounds, designed according to the type of vehicle and use. Stopping distances reduced to a minimum, maximum driving comfort and silent operation are the most important features of Brembo materials. Brembo brake pads are supplied together with an extensive range of accessories and assembly kits for professional-standard installation.

Brembo quality

✓ ECE-R90 certificate

Safety

Performance

Comfort

With accessories