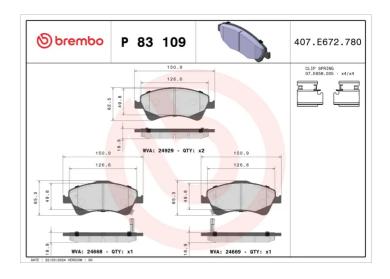

## **BRAKE PAD P 83 109**

## **Technical specifications**

| EAN code<br><b>8020584090954</b> | Axle<br>Front                          | Thickness 19 mm                                                                 |
|----------------------------------|----------------------------------------|---------------------------------------------------------------------------------|
| Width 151 mm                     | Height<br><b>65</b> mm                 | Braking system <b>Bosch</b>                                                     |
| Wear indicator Acoustic          | WVA number<br><b>24668,24669,24929</b> | Accessories<br>With accessories<br>With anti-squeal<br>shim<br>With piston clip |