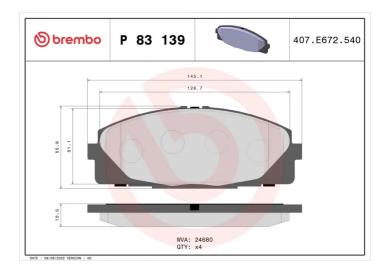

## **Technical specifications**

| EAN code<br><b>8020584103852</b> | Axle<br>Front           | Thickness  16 mm                  |
|----------------------------------|-------------------------|-----------------------------------|
| Width<br>145 mm                  | Height  56 mm           | Braking system <b>Sumitomo</b>    |
| Wear indicator Without           | WVA number <b>24680</b> | Accessories With anti-squeal shim |