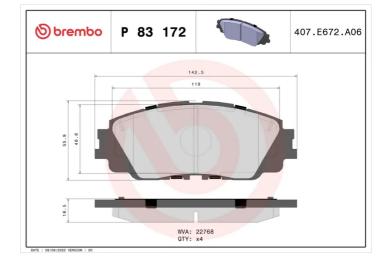

## **Technical specifications**

| EAN code                  | Axle                       | Thickness                               |
|---------------------------|----------------------------|-----------------------------------------|
| <b>8020584069530</b>      | <b>Front</b>               | <b>17</b> mm                            |
| Width                     | Height                     | Braking system                          |
| <b>143</b> mm             | <b>56</b> mm               | <b>Akebono</b>                          |
| Wear indicator<br>Without | WVA number<br><b>22768</b> | Accessories<br>With anti-squeal<br>shim |