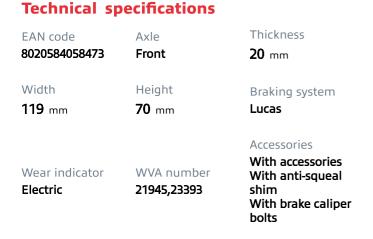

## () brembo

## BRAKE PAD P 85 044

The P 85 044 brake pad is synonymous with reliability

The Brembo brake pad guarantees ultimate safety when braking thanks to the use of more than 100 different compounds, designed according to the type of vehicle and use. Stopping distances reduced to a minimum, maximum driving comfort and silent operation are the most important features of Brembo materials. Brembo brake pads are supplied together with an extensive range of accessories and assembly kits for professionalstandard installation.

- OE-equivalent
- Brembo quality
- ECE-R90 certificate
- 🗸 Safety
- Performance
- Comfort
- With accessories





**COMPATIBLE VEHICLES** 





## **COMPATIBLE OE PART NUMBERS**

| 8E0615115B | AUDI  |
|------------|-------|
| 8E0698151B | AUDI  |
| 8E0698151M | AUDI  |
| JZW698151G | AUDI  |
| 5730065    | KARRY |
| 8E0615115B | SEAT  |
| 8E0698151B | SEAT  |
| 8E0698151M | SEAT  |
| JZW698151G | SEAT  |
| 8E0615115B | SKODA |
| 8E0698151B | SKODA |
| 8E0698151M | SKODA |
| JZW698151G | SKODA |
| 8E0615115B | VW    |
| 8E0698151B | VW    |
| 8E0698151M | VW    |
| JZW698151G | VW    |
|            |       |