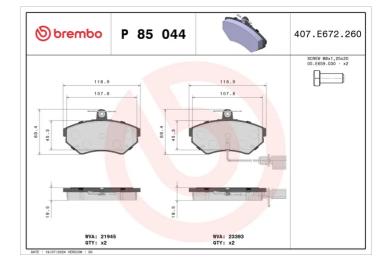

## BRAKE PAD P 85 044

The P 85 044 brake pad is synonymous with reliability

The Brembo brake pad guarantees ultimate safety when braking thanks to the use of more than 100 different compounds, designed according to the type of vehicle and use. Stopping distances reduced to a minimum, maximum driving comfort and silent operation are the most important features of Brembo materials. Brembo brake pads are supplied together with an extensive range of accessories and assembly kits for professionalstandard installation.

- OE-equivalent
- Brembo quality
- ECE-R90 certificate
- 🗸 Safety
- Performance
- Comfort
- With accessories

**COMPATIBLE VEHICLES** 