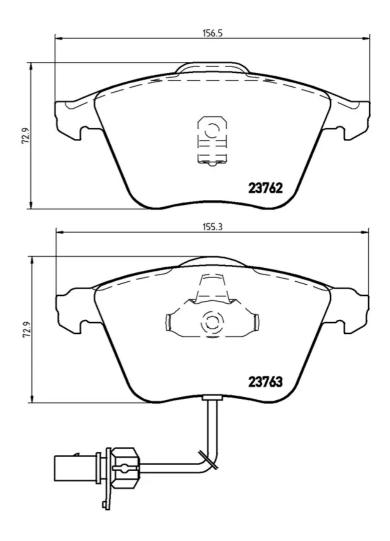

## **Technical specifications**

EAN code Axle Thickness **8020584058596 Front 20** mm

Width Height Braking system

**155** mm **73** mm **Teves** 

Accessories

Wear indicator WVA number Electric 23762,23763

With accessories With anti-squeal shim