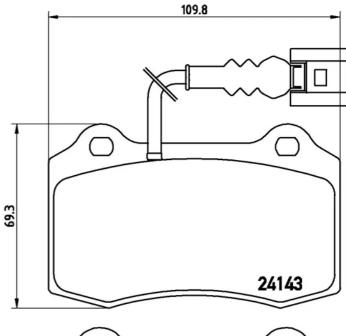

## **Technical specifications**

Electric

| EAN code             | Axle         | Thickness      |
|----------------------|--------------|----------------|
| <b>8020584062531</b> | Front        | <b>15</b> mm   |
| Width                | Height       | Braking system |
| <b>110</b> mm        | <b>69</b> mm | <b>Brembo</b>  |
| Wear indicator       | WVA number   | Accessories    |

21381,24143

With anti-squeal shim

**COMPATIBLE VEHICLES** 