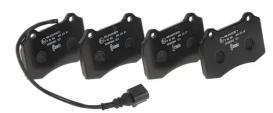

## **BRAKE PAD** P 85 104

The P 85 104 brake pad is synonymous with reliability

The Brembo brake pad guarantees ultimate safety when braking thanks to the use of more than 100 different compounds, designed according to the type of vehicle and use. Stopping distances reduced to a minimum, maximum driving comfort and silent operation are the most important features of Brembo materials. Brembo brake pads are supplied together with an extensive range of accessories and assembly kits for professionalstandard installation.

## **Technical specifications**

Electric

| EAN code             | Axle         | Thickness      |
|----------------------|--------------|----------------|
| <b>8020584062531</b> | Front        | <b>15</b> mm   |
| Width                | Height       | Braking system |
| <b>110</b> mm        | <b>69</b> mm | <b>Brembo</b>  |
| Wear indicator       | WVA number   | Accessories    |

21381,24143

With anti-squeal shim

**COMPATIBLE VEHICLES** 