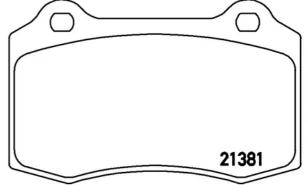

## **Technical specifications**

Electric

| EAN code             | Axle         | Thickness      |
|----------------------|--------------|----------------|
| <b>8020584062531</b> | Front        | <b>15</b> mm   |
| Width                | Height       | Braking system |
| <b>110</b> mm        | <b>69</b> mm | <b>Brembo</b>  |
| Wear indicator       | WVA number   | Accessories    |

21381,24143

With anti-squeal shim

**COMPATIBLE VEHICLES** 