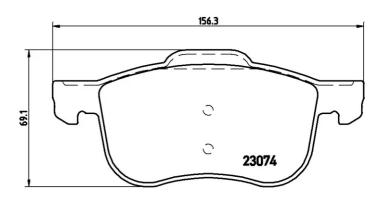

## **Technical specifications**

| EAN code<br><b>8020584062623</b> | Axle<br>Front                    | Thickness 19 mm                                                     |
|----------------------------------|----------------------------------|---------------------------------------------------------------------|
| Width<br>156 mm                  | Height 69 mm                     | Braking system <b>Teves</b>                                         |
| Wear indicator<br><b>Without</b> | WVA number<br><b>23074,23249</b> | Accessories With accessories With anti-squeal shim With piston clip |