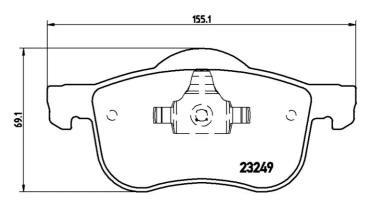

## **Technical specifications**

| EAN code<br><b>8020584062623</b> | Axle<br>Front                    | Thickness 19 mm                                                     |
|----------------------------------|----------------------------------|---------------------------------------------------------------------|
| Width<br>156 mm                  | Height 69 mm                     | Braking system <b>Teves</b>                                         |
| Wear indicator<br><b>Without</b> | WVA number<br><b>23074,23249</b> | Accessories With accessories With anti-squeal shim With piston clip |