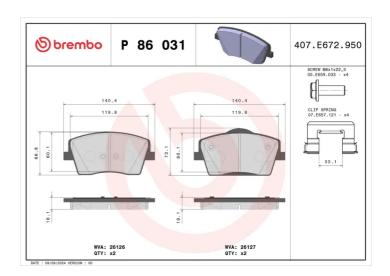

## **BRAKE PAD P 86 031**

## **Technical specifications**

| EAN code<br><b>8020584115572</b> | Axle<br>Front                    | Thickness<br><b>19</b> mm                                           |
|----------------------------------|----------------------------------|---------------------------------------------------------------------|
| Width<br>140 mm                  | Height<br><b>67</b> mm           |                                                                     |
| Wear indicator<br><b>Without</b> | WVA number<br><b>26126,26127</b> | Accessories With accessories With anti-squeal shim With piston clip |