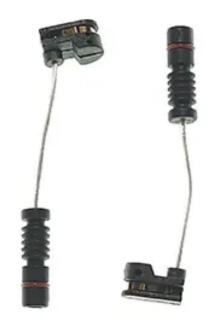

## **Technical specifications**

EAN code Axle Length
8020584066102 Front 74 mm

Туре

Wear indicator