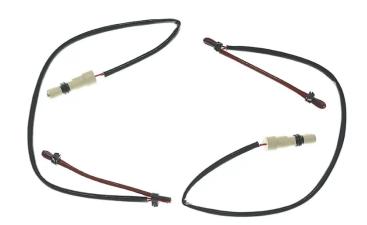

## **Technical specifications**

EAN code Axle Length 8020584066720 Front 550 mm

Type

Wear indicator