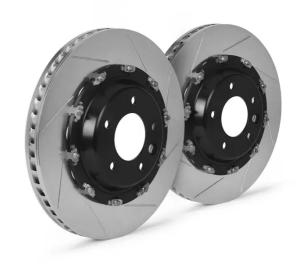

## **BRAKE DISC GT | TY1 102.9504A**

## The 102.9504A brake disc kit for track day enthusiasts

The GT|D, GT|TY1 and GT|TY3 disc kits provide maximum performance and optimum braking balance while retaining original equipment calipers. These systems are in fact designed to be fully compatible with standard calipers, wheels and all other original equipment components. Depending on the vehicle, the discs can be uprated, in which case a dedicated bracket is supplied to allow installation with OE calipers, and the space occupied within the rim must be specified.

## **Technical specifications**

Diameter Thickness (TH) Height (A)

**405** mm **34** mm **62** mm

Number of holes (C) Brake disc type Centering

5 2 pieces 68 mm

Min. thickness Axle

33 mm Front

Units per box EAN code